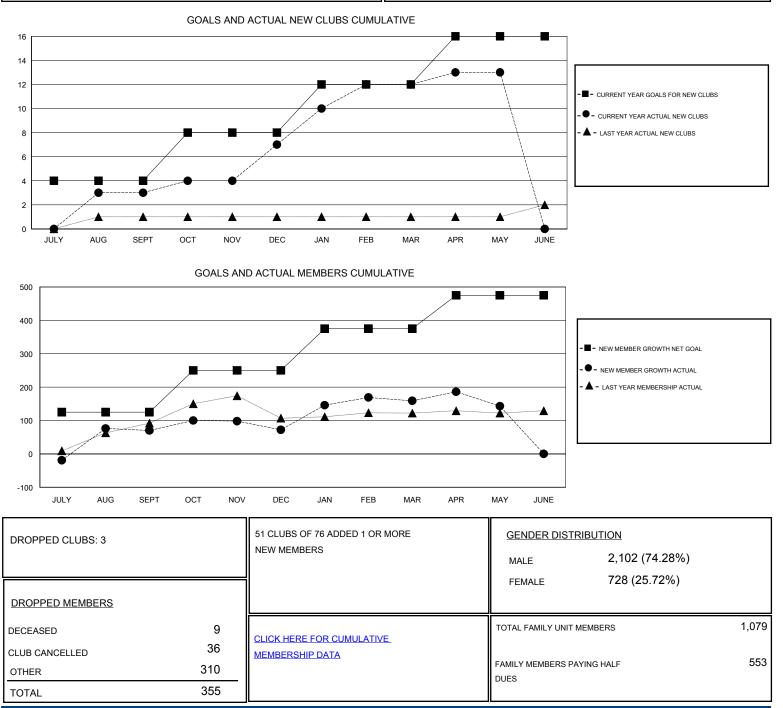

## LOCATION INDIA

GMT CA Clubs Members RESULTS FOR 2016-2017 RESULTS FOR 2016-2017 NEW CLUB GOAL NEW CLUBS DROPPED CLUBS NEW MEMBER GROWTH NEW MEMBER DROPPED QUARTER QUARTER NET GOAL (not reinstated GROWTH ACTUAL (not MEMBERS ACTUAL or transfers) reinstated or transfers) (including transfers) 4 3 0 125 182 112 JULY/AUG/SEPT JULY/AUG/SEPT 4 4 2 123 121 OCT/NOV/DEC OCT/NOV/DEC 125 4 5 1 125 142 55 JAN/FEB/MAR JAN/FEB/MAR 0 4 APR/MAY/JUNE 1 APR/MAY/JUNE 100 51 67